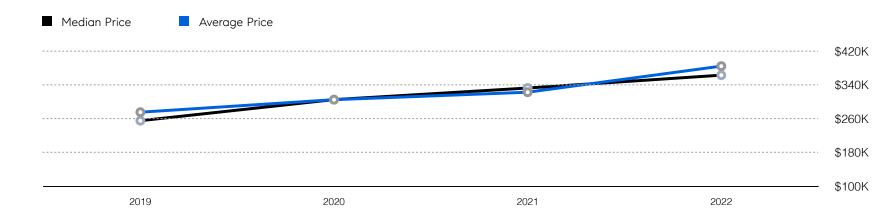

| # OF CONTRACTS | 27          | 26           | -3.7%    |
|                       | # NEW LISTINGS | 39          | 27           | -30.8%   |
| Condo/Co-op/Townhouse | # OF SALES     | 10          | 7            | -30.0%   |
|                       | SALES VOLUME   | \$2,663,400 | \$2,268,500  | -14.8%   |
|                       | MEDIAN PRICE   | \$279,950   | \$320,000    | 14.3%    |
|                       | AVERAGE PRICE  | \$266,340   | \$324,071    | 21.7%    |
|                       | AVERAGE DOM    | 38          | 39           | 2.6%     |
|                       | # OF CONTRACTS | 11          | 5            | -54.5%   |
|                       | # NEW LISTINGS | 13          | 4            | -69.2%   |

## Flemington

#### Historic Sales



#### Historic Sales Prices



### COMPASS

Source: Garden State MLS, 01/01/2020 to 12/31/2022 Source: NJMLS, 01/01/2020 to 12/31/2022 Source: Hudson MLS, 01/01/2020 to 12/31/2022

Compass is a licensed real estate broker and abides by Equal Housing Opportunity laws. All material presented herein is intended for informational purposes only. Information is compiled from sources deemed reliable but is subject to errors, omissions, changes in price, condition, sale, or withdrawal without notice. No statement is made as to the accuracy of any description. All measurements and square footages are approximate. This is not intended to solicit property already listed. Nothing herein shall be construed as legal, accounting or other professional advice outside the realm of real estate brokerage.