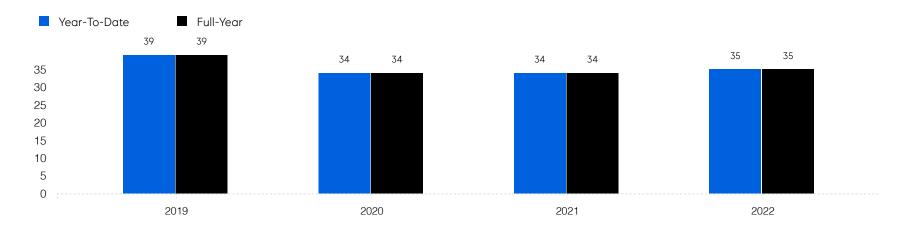

| 34.4%    |
|                       | # OF CONTRACTS | 27          | 26           | -3.7%    |
|                       | # NEW LISTINGS | 39          | 27           | -30.8%   |
| Condo/Co-op/Townhouse | # OF SALES     | 10          | 7            | -30.0%   |
|                       | SALES VOLUME   | \$2,663,400 | \$2,268,500  | -14.8%   |
|                       | MEDIAN PRICE   | \$279,950   | \$320,000    | 14.3%    |
|                       | AVERAGE PRICE  | \$266,340   | \$324,071    | 21.7%    |
|                       | AVERAGE DOM    | 38          | 39           | 2.6%     |
|                       | # OF CONTRACTS | 11          | 5            | -54.5%   |
|                       | # NEW LISTINGS | 13          | 4            | -69.2%   |

## Flemington

#### Historic Sales



#### Historic Sales Prices



### COMPASS

Source: Garden State MLS, 01/01/2020 to 12/31/2022 Source: NJMLS, 01/01/2020 to 12/31/2022 Source: Hudson MLS, 01/01/2020 to 12/31/2022

Compass is a licensed real estate broker and abides by Equal Housing Opportunity laws. All material presented herein is intended for informational purposes only. Information is compiled from sources deemed reliable but is subject to errors, omissions, changes in price, condition, sale, or withdrawal without notice. No statement is made as to the accuracy of any description. All measurements and square footages are approximate. This is not intended to solicit property already listed. Nothing herein shall be construed as legal, accounting or other professional advice outside the realm of real estate brokerage.